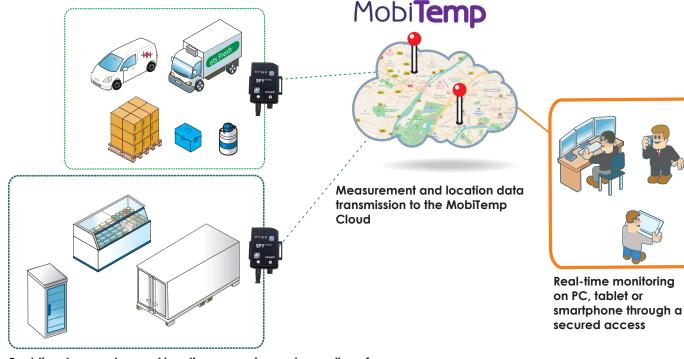

## **Operating principle**

Real-time temperature and location measuring and recording of your thermo-sensitive products in :

- Refrigerated vehicle
- Pallet of goods
- Isothermal box
- Cryogenic tank
- Refrigerated container
- Refrigerated display cabinet, ...

## Technical features

SPY mobility is composed of a GPS/GPRS device and a 5<sup>th</sup> generation digital probe with high metrological quality to meet the requirements for monitoring thermo-sensitive products.