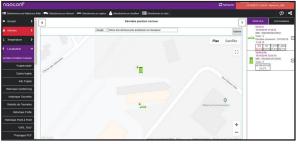

An intuitive web interface to monitor the temperature of your thermo-sensitive products during the shipment and to locate them in real-time on a map.

Current position of vehicle fleet View information by vehicle