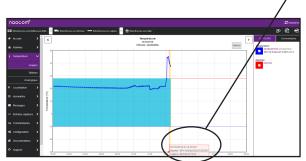

Display of temperature curves and parameter thresholds Information on alarms identified

Alarm