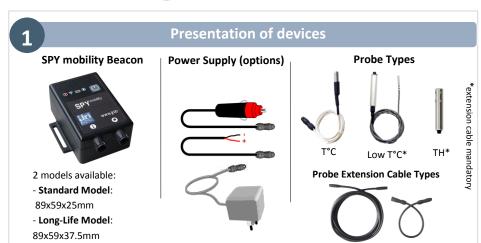

## **QUICK INSTALLATION GUIDE**

2.171206.EN







## Configuration and Use

Connect to <a href="www.siriusmobility.com">www.siriusmobility.com</a> using the user ID and password given to you by JRI. To configure your SPY mobility, consult the Online help accessible from the HELP menu located at the upper right of your screen.

## **MEANING OF INDICATOR LAMP**

|                                                  |                                                       | State                             | Magning                                                                          |  |
|--------------------------------------------------|-------------------------------------------------------|-----------------------------------|----------------------------------------------------------------------------------|--|
|