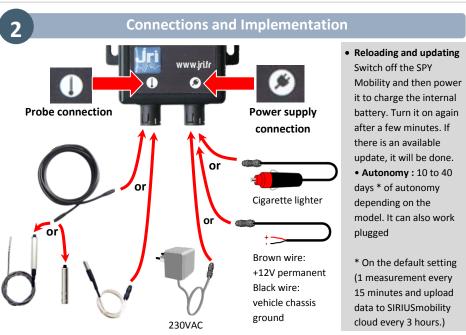

## **QUICK INSTALLATION GUIDE**

2.171206.EN







## Configuration and Use

Connect to <a href="www.siriusmobility.com">www.siriusmobility.com</a> using the user ID and password given to you by JRI. To configure your SPY mobility, consult the Online help accessible from the HELP menu located at the upper right of your screen.

## **MEANING OF INDICATOR LAMP**

|                                                  |                                                       | State                             | Magning                                                                          |  |
|--------------------------------------------------|-------------------------------------------------------|-----------------------------------|----------------------------------------------------------------------------------|--|
|