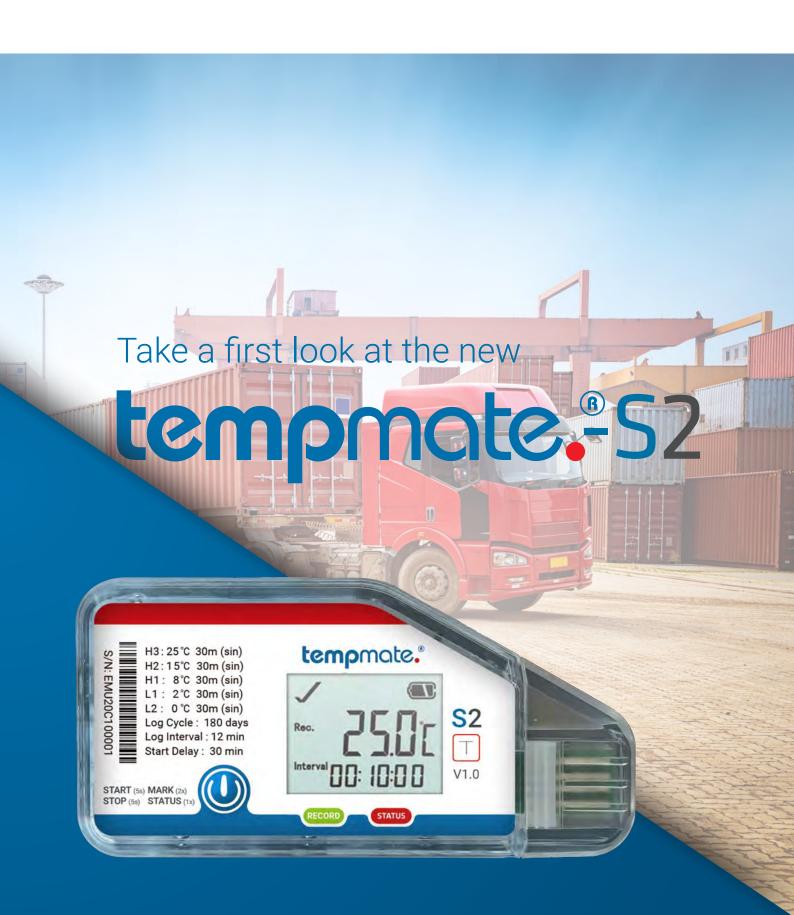

## Main Technical Specifications **temp**mate.®-S2 T

| ps