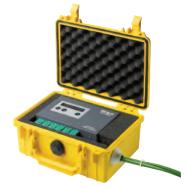

## Weatherproof enclosures

A range of enclosures and carrying cases to suit all Squirrel data loggers to protect them in harsh operating environments.

- Robust, plastic, waterproof cases (which can be padlocked) for maximum protection and security in harsh environments
- PEL4 for SQ2020/2040 data loggers, size: 41cm x 33cm x 18cm
- PEL1 for SQ2010 data logger, size: 34cm x 29cm x 15cm. Other sizes also available to order
- Standard enclosures with protection rating up to IP65
- Optional industrial enclosures giving protection up to IP68
- Customisable to suit specific applications

Squirrel OQ610 in weatherproof case

Squirrel 2020 in an electrical enclosure

Squirrel OQ610 in thermal barrier