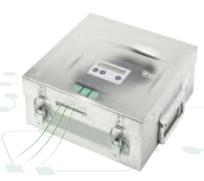

## Thermal barriers

Thermal barriers are insulated containers designed to keep heat out so that the Squirrel data logger inside remains at a safe operation temperature for a specified duration.

- Provides protection to Squirrel data loggers when used in high temperature oven profiling applications (static or conveyor)
- A range of standard and customised models with different performance characteristics
- >> Made from stainless steel, for years of use
- Barriers available for very high temperature applications manufactured to order
- Suitable for applications in food, powder coating, stove enamelling, ceramic, kiln and furnace
- Can be constructed using special phase change material for added protection for very high temperature applications.
- Customised barriers available to suit your specific requirements, contact acquisitionsales@ grant.co.uk for more info.

Squirrel OQ610 in weatherproof case

Squirrel 2020 in an electrical enclosure

Squirrel OQ610 in thermal barrier