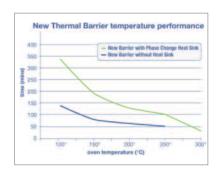

| Barrier       |                 | TB612 with<br>Heat Sink |     |     |     |     | TB610 without<br>Heat Sink |     |     |     |
|---------------|-----------------|-------------------------|-----|-----|-----|-----|----------------------------|-----|-----|-----|
| Temp          | °C              | 100                     | 150 | 200 | 250 | 300 | 100                        | 150 | 200 | 250 |
| Duration      | mins            | 340                     | 195 | 130 | 100 | 30  | 140                        | 80  | 60  | 50  |
| Size (I x w x | 245 x 245 x 115 |                         |     |     |     |     |                            |     |     |     |
| Weight        | kg              | 6                       |     |     |     |     | 4                          |     |     |     |